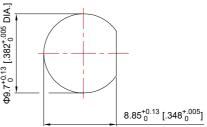

--------------------------|
| Frequency Range       | DC-4 GHz                     |
| Connector1            | SMA-Female                   |
| Connector2            | BNC-Female                   |
| Withstand Voltage     | 1kV                          |
| Insulation Resistance | ≥5000MΩ                      |
| Impedance             | 50 Ohms                      |
| Durability(matings)   | 500 min                      |
| Temperature Range     | -65°C~+165°C                 |
| Weight                | 13g                          |
| Material              | Brass, Nickel Plated         |
| Center Contact        | Phosphor Bronze, Gold Plated |
| Insulator             | PTFE                         |
| RoHS Status           | RoHS Compliant               |

Outline Drawing[mm[inch]]:





Recommended Mounting Hole