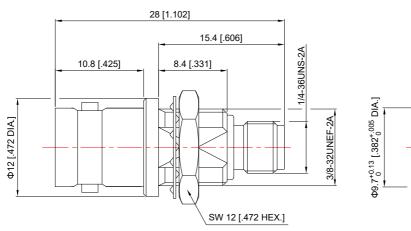

----------------------------|
| Frequency Range       | DC-4 GHz                     |
| Connector1            | SMA-Female                   |
| Connector2            | BNC-Female                   |
| Withstand Voltage     | 1kV                          |
| Insulation Resistance | ≥5000MΩ                      |
| Impedance             | 50 Ohms                      |
| Durability(matings)   | 500 min                      |
| Temperature Range     | -65°C~+165°C                 |
| Weight                | 13g                          |
| Material              | Brass, Nickel Plated         |
| Center Contact        | Phosphor Bronze, Gold Plated |
| Insulator             | PTFE                         |
| RoHS Status           | RoHS Compliant               |

Outline Drawing[mm[inch]]:





Recommended Mounting Hole