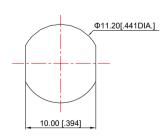

le                   |
| Connector2            | BNC-Female                   |
| Operating Voltage     | ≤1000V                       |
| Insulation Resistance | ≥5000MΩ                      |
| Impedance             | 75 Ohms                      |
| Durability(matings)   | 500 min                      |
| Temperature Range     | -55°C~+165°C                 |
| Weight                | 15g                          |
| Material              | Brass, Nickel Plated         |
| Coupling Nut          | Brass, Nickel Plated         |
| Center Contact        | Phosphor Bronze, Gold Plated |
| Insulator             | PTFE                         |
| RoHS Status           | RoHS Compliant               |
|                       |                              |

## Outline Drawing[mm[inch]]:







Recommended Mounting Hole