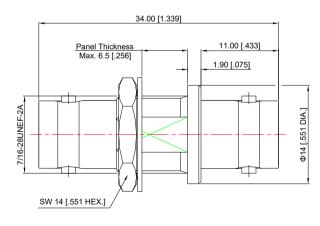

male                   |
| Connector2            | BNC-Female                   |
| Operating Voltage     | ≤1000V                       |
| Insulation Resistance | ≥5000MΩ                      |
| Impedance             | 75 Ohms                      |
| Durability(matings)   | 500 min                      |
| Temperature Range     | -55°C~+165°C                 |
| Weight                | 15g                          |
| Material              | Brass, Nickel Plated         |
| Coupling Nut          | Brass, Nickel Plated         |
| Center Contact        | Phosphor Bronze, Gold Plated |
| Insulator             | PTFE                         |
| RoHS Status           | RoHS Compliant               |
|                       |                              |

## Outline Drawing[mm[inch]]:







Recommended Mounting Hole