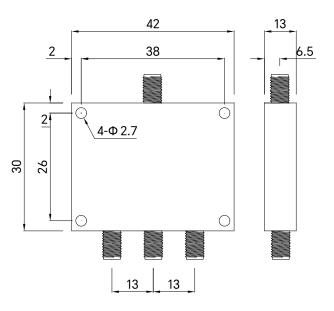

## **Mechanical Data**

Connector SMA-Female Dimensions 42 × 30 × 13mm Material Aluminum Finish Operating Temperature -40~+70°C Storage Temperature -55~+85℃

**Conductive Oxidation** 

#### Drawing not to scale, units:mm

www.titan-microwave.com Tel: +86 130 866 58398 Email: sales@titan-microwave.com chris@titan-microwave.com

| PART NUMBER                                                                                                                                                                                                  | D0010050-1S | DESCRIPTION<br>Power Divider, 3 Way, 10~500MHz, 1W<br>SMA-Female |
|--------------------------------------------------------------------------------------------------------------------------------------------------------------------------------------------------------------|-------------|------------------------------------------------------------------|
| CAGE CODE                                                                                                                                                                                                    | SIGNATURE   |                                                                  |
| EXCEPT AS OTHERWISE PROVIDED BY CONTRACTOR<br>THIS DRAWING OR SPECIFICATION IS PROPERTY OF<br>TITAN MICROWAVE INC. IT IS ISSUED IN STRICT<br>CONFIDENCE AND SHALL NOT BE REPRODUCED OR<br>USED AS THE BASIS. |             |                                                                  |