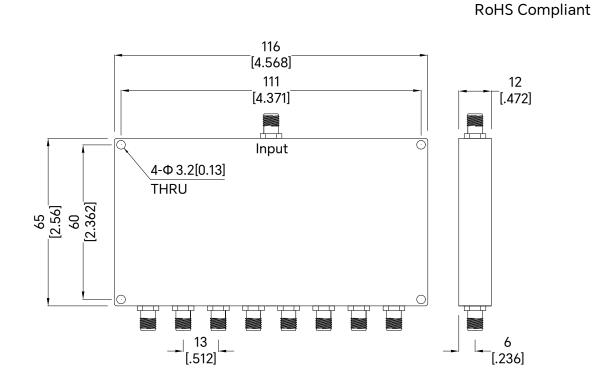

## **Mechanical Data**

Connector SMA-Female Dimensions  $116 \times 65 \times 12$ mm Material Aluminum  $-35 \sim +75$ °C

Drawing not to scale, units:mm[inches]

www.titan-microwave.com Tel: +86 130 866 58398