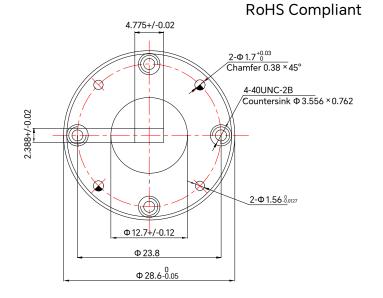

Waveguide Type (BJ500)WR-19 Flange Type FUGP500

Connector Type 1.85mm-Female

Average Power10WMaterialCopperFinishGold PlatedWeight≤30q

Dimensions  $\Phi 28.6 \times 25 \text{mm}$ Operational Temperature  $-40^{\circ}\text{C} \sim +70^{\circ}\text{C}$ Storage Temperature  $-55^{\circ}\text{C} \sim +85^{\circ}\text{C}$ 

Relative Humidity ≤80%

Drawing not to scale, units:mm

www.titan-microwave.com Tel: +86 130 866 58398

Email: sales@titan-microwave.com chris@titan-microwave.com

| PART NUMBER                                                                                                                                                                                      |           | DESCRIPTION                                                                   |
|--------------------------------------------------------------------------------------------------------------------------------------------------------------------------------------------------|-----------|-------------------------------------------------------------------------------|
| R-WR19-VF                                                                                                                                                                                        |           | Waveguide to Coax Adapter, WR-19,<br>1.85mm-Female, 39.2~59.6GHz, Right Angle |
| CAGE CODE                                                                                                                                                                                        | SIGNATURE |                                                                               |
| EXCEPT AS OTHERWISE PROVIDED BY CONTRACTOR THIS DRAWING OR SPECIFICATION IS PROPERTY OF TITAN MICROWAVE INC. IT IS ISSUED IN STRICT CONFIDENCE AND SHALL NOT BE REPRODUCED OR USED AS THE BASIS. |           |                                                                               |