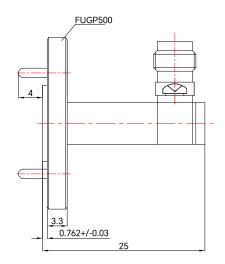

Waveguide Type (BJ500)WR-19 Flange Type FUGP500

Connector Type 1.85mm-Female

Average Power10WMaterialCopperFinishGold PlatedWeight≤30q

Dimensions  $\Phi 28.6 \times 25 \text{mm}$ Operational Temperature  $-40^{\circ}\text{C} \sim +70^{\circ}\text{C}$ Storage Temperature  $-55^{\circ}\text{C} \sim +85^{\circ}\text{C}$ 

Relative Humidity ≤80%

Drawing not to scale, units:mm

www.titan-microwave.com Tel: +86 130 866 58398

Email: sales@titan-microwave.com chris@titan-microwave.com

| PART NUMBER                                                                                                                                                                                      |           | DESCRIPTION                                                                   |
|--------------------------------------------------------------------------------------------------------------------------------------------------------------------------------------------------|-----------|-------------------------------------------------------------------------------|
| R-WR19-VF                                                                                                                                                                                        |           | Waveguide to Coax Adapter, WR-19,<br>1.85mm-Female, 39.2~59.6GHz, Right Angle |
| CAGE CODE                                                                                                                                                                                        | SIGNATURE |                                                                               |
| EXCEPT AS OTHERWISE PROVIDED BY CONTRACTOR THIS DRAWING OR SPECIFICATION IS PROPERTY OF TITAN MICROWAVE INC. IT IS ISSUED IN STRICT CONFIDENCE AND SHALL NOT BE REPRODUCED OR USED AS THE BASIS. |           |                                                                               |