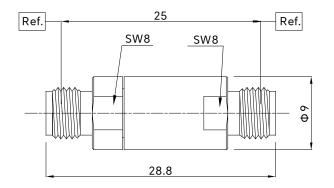

# Drawing not to scale, units:mm

www.titan-microwave.com Tel: +86 130 866 58398 Email: sales@titan-microwave.com chris@titan-microwave.com

| PART NUMBER<br>TMDB-00518-SFSF                                                                                                                                                                               |           | DESCRIPTION<br>DC Block, 0.005-18GHz, 50V<br>SMA-Female to SMA-Female |
|--------------------------------------------------------------------------------------------------------------------------------------------------------------------------------------------------------------|-----------|-----------------------------------------------------------------------|
| CAGE CODE                                                                                                                                                                                                    | SIGNATURE |                                                                       |
| EXCEPT AS OTHERWISE PROVIDED BY CONTRACTOR<br>THIS DRAWING OR SPECIFICATION IS PROPERTY OF<br>TITAN MICROWAVE INC. IT IS ISSUED IN STRICT<br>CONFIDENCE AND SHALL NOT BE REPRODUCED OR<br>USED AS THE BASIS. |           |                                                                       |