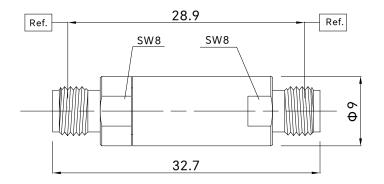

#### Drawing not to scale, units:mm

www.titan-microwave.com Tel: +86 130 866 58398 Email: sales@titan-microwave.com chris@titan-microwave.com

| PART NUMBER<br>TMDB-0                                                                                                                                                                                        | 0526-ZFZF | DESCRIPTION<br>DC Block, 0.005-18GHz, 50V<br>3.5mm-Female to 3.5mm-Female |
|--------------------------------------------------------------------------------------------------------------------------------------------------------------------------------------------------------------|-----------|---------------------------------------------------------------------------|
| CAGE CODE                                                                                                                                                                                                    | SIGNATURE |                                                                           |
| EXCEPT AS OTHERWISE PROVIDED BY CONTRACTOR<br>THIS DRAWING OR SPECIFICATION IS PROPERTY OF<br>TITAN MICROWAVE INC. IT IS ISSUED IN STRICT<br>CONFIDENCE AND SHALL NOT BE REPRODUCED OR<br>USED AS THE BASIS. |           |                                                                           |