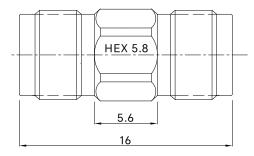

## Drawing not to scale, units:mm

www.titan-microwave.com Tel: +86 130 866 58398 Email: sales@titan-microwave.com chris@titan-microwave.com

| PART NUMBER<br>TMDB-(                                                                                                                     | )0540-KFKF | DESCRIPTION<br>DC Block, 0.005-40GHz, 60V<br>2.92mm-Female to 2.92mm-Female |
|-------------------------------------------------------------------------------------------------------------------------------------------|------------|-----------------------------------------------------------------------------|
| CAGE CODE                                                                                                                                 | SIGNATURE  |                                                                             |
| EXCEPT AS OTHERWISE PROVIDED BY CONTRACTOR<br>THIS DRAWING OR SPECIFICATION IS PROPERTY OF<br>TITAN MICROWAVE INC. IT IS ISSUED IN STRICT |            |                                                                             |
| CONFIDENCE AND SHALL NOT BE REPRODUCED OR<br>USED AS THE BASIS.                                                                           |            |                                                                             |