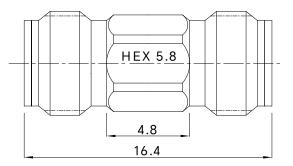

#### Drawing not to scale, units:mm

www.titan-microwave.com Tel: +86 130 866 58398 Email: sales@titan-microwave.com chris@titan-microwave.com

| PART NUMBER TMDB-00550-WFWF                                                                                                               |           | DESCRIPTION<br>DC Block, 0.005-50GHz, 60V<br>2.4mm-Female to 2.4mm-Female |
|-------------------------------------------------------------------------------------------------------------------------------------------|-----------|---------------------------------------------------------------------------|
| CAGE CODE                                                                                                                                 | SIGNATURE |                                                                           |
| EXCEPT AS OTHERWISE PROVIDED BY CONTRACTOR<br>THIS DRAWING OR SPECIFICATION IS PROPERTY OF<br>TITAN MICROWAVE INC. IT IS ISSUED IN STRICT |           |                                                                           |
| CONFIDENCE AND SHALL NOT BE REPRODUCED OR<br>USED AS THE BASIS.                                                                           |           |                                                                           |