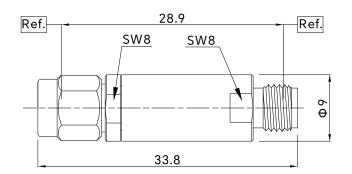

# Drawing not to scale, units:mm

www.titan-microwave.com Tel: +86 130 866 58398

Email: sales@titan-microwave.com chris@titan-microwave.com

| PART NUMBER                                |                          | DESCRIPTION                                                   |  |
|--------------------------------------------|--------------------------|---------------------------------------------------------------|--|
| TMDB-0                                     | 333-ZMZF                 | Inner DC Block, 0.03-33GHz, 50 Ohm 3.5mm-Male to 3.5mm-Female |  |
| CAGE CODE                                  | SIGNATURE                |                                                               |  |
|                                            |                          |                                                               |  |
| EXCEPT AS OTHERWISE PROVIDED BY CONTRACTOR |                          |                                                               |  |
|                                            | IFICATION IS PROPERTY OF |                                                               |  |
| TITAN MICROWAVE INC.                       | IT IS ISSUED IN STRICT   |                                                               |  |
| CONFIDENCE AND SHAL                        | L NOT BE REPRODUCED OR   |                                                               |  |
| USED AS THE BASIS.                         |                          |                                                               |  |