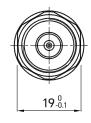

### Drawing not to scale, units:mm

www.titan-microwave.com Tel: +86 130 866 58398 Email: sales@titan-microwave.com chris@titan-microwave.com

| PART NUMBER                                                                                                                                                                                                  | -0118-NNF | DESCRIPTION<br>Inner DC Block, 0.01-18GHz, 50V<br>N-Male to N-Female |
|--------------------------------------------------------------------------------------------------------------------------------------------------------------------------------------------------------------|-----------|----------------------------------------------------------------------|
| CAGE CODE                                                                                                                                                                                                    | SIGNATURE |                                                                      |
| EXCEPT AS OTHERWISE PROVIDED BY CONTRACTOR<br>THIS DRAWING OR SPECIFICATION IS PROPERTY OF<br>TITAN MICROWAVE INC. IT IS ISSUED IN STRICT<br>CONFIDENCE AND SHALL NOT BE REPRODUCED OR<br>USED AS THE BASIS. |           |                                                                      |