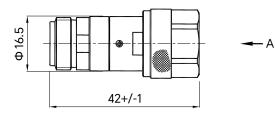

А

### Drawing not to scale, units:mm

www.titan-microwave.com Tel: +86 130 866 58398 Email: sales@titan-microwave.com chris@titan-microwave.com

| PART NUMBER                                                                                                                                                                                                  | -0118-NNF | DESCRIPTION<br>Inner DC Block, 0.01-18GHz, 50V<br>N-Male to N-Female |
|--------------------------------------------------------------------------------------------------------------------------------------------------------------------------------------------------------------|-----------|----------------------------------------------------------------------|
| CAGE CODE                                                                                                                                                                                                    | SIGNATURE |                                                                      |
| EXCEPT AS OTHERWISE PROVIDED BY CONTRACTOR<br>THIS DRAWING OR SPECIFICATION IS PROPERTY OF<br>TITAN MICROWAVE INC. IT IS ISSUED IN STRICT<br>CONFIDENCE AND SHALL NOT BE REPRODUCED OR<br>USED AS THE BASIS. |           |                                                                      |