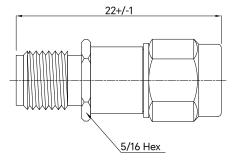

#### Drawing not to scale, units:mm

www.titan-microwave.com Tel: +86 130 866 58398 Email: sales@titan-microwave.com chris@titan-microwave.com

| PART NUMBER TMDB-000306-SMSF                                                                                                                                                                                 |           | DESCRIPTION<br>DC Block, 0.0003-6GHz, 50V<br>SMA-Male to SMA-Female |
|--------------------------------------------------------------------------------------------------------------------------------------------------------------------------------------------------------------|-----------|---------------------------------------------------------------------|
| CAGE CODE                                                                                                                                                                                                    | SIGNATURE |                                                                     |
| EXCEPT AS OTHERWISE PROVIDED BY CONTRACTOR<br>THIS DRAWING OR SPECIFICATION IS PROPERTY OF<br>TITAN MICROWAVE INC. IT IS ISSUED IN STRICT<br>CONFIDENCE AND SHALL NOT BE REPRODUCED OR<br>USED AS THE BASIS. |           |                                                                     |