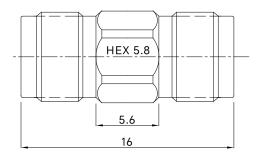

## Drawing not to scale, units:mm

www.titan-microwave.com Tel: +86 130 866 58398 Email: sales@titan-microwave.com chris@titan-microwave.com

| PART NUMBER                                  | 0140-KFKF                                                                                              | DESCRIPTION<br>DC Block, 0.001-40GHz, 250V<br>2.92mm-Female to 2.92mm-Female |
|----------------------------------------------|--------------------------------------------------------------------------------------------------------|------------------------------------------------------------------------------|
| CAGE CODE                                    | SIGNATURE                                                                                              |                                                                              |
| THIS DRAWING OR SPEC<br>TITAN MICROWAVE INC. | PROVIDED BY CONTRACTOR<br>IFICATION IS PROPERTY OF<br>IT IS ISSUED IN STRICT<br>L NOT BE REPRODUCED OR |                                                                              |