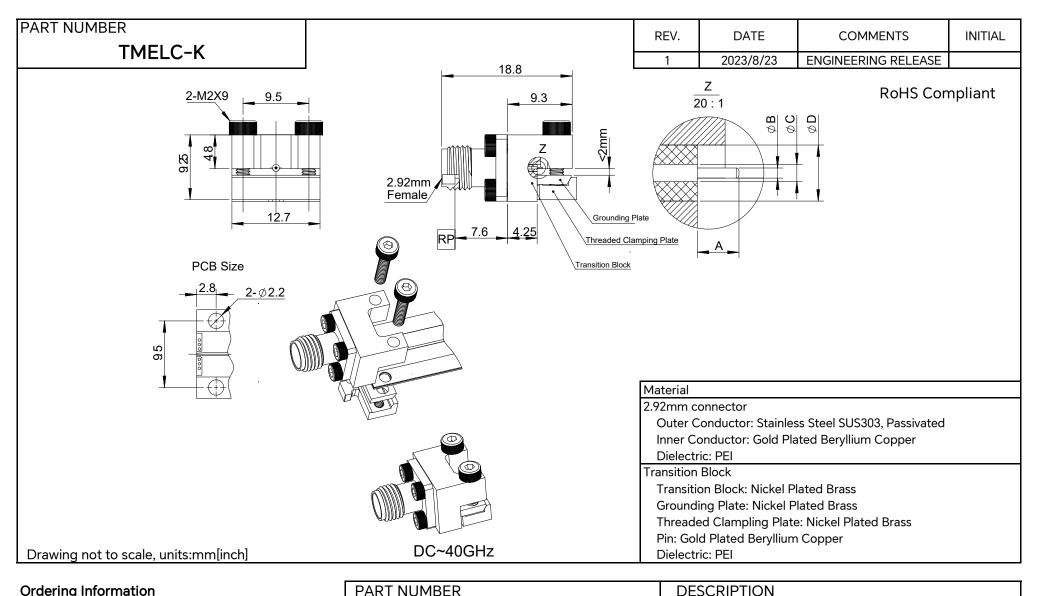

**Ordering Information** 

| Model Number | Α    |      | В     |      | С     |      | D     |      |
|--------------|------|------|-------|------|-------|------|-------|------|
|              | inch | mm   | inch  | mm   | inch  | mm   | inch  | mm   |
| TMELC-K009   | 0.03 | 0.75 | 0.005 | 0.13 | 0.009 | 0.23 | 0.029 | 0.75 |
| TMELC-K012   | 0.03 | 0.75 | 0.007 | 0.18 | 0.012 | 0.3  | 0.039 | 1.00 |
| TMELC-K015   | 0.03 | 0.75 | 0.007 | 0.18 | 0.015 | 0.38 | 0.048 | 1.22 |
| TMELC-K020   | 0.05 | 1.27 | 0.01  | 0.25 | 0.02  | 0.51 | 0.064 | 1.61 |

## **DESCRIPTION**

End Launch Connector, DC-40GHz 2.92mm-Female

www.titan-microwave.com Tel: +86 130 866 58398

Email: sales@titan-microwave.com chris@titan-microwave.com