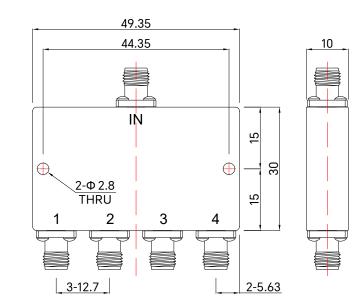

## Specifications

| Frequency Range         | 7-9GHz                      |  |
|-------------------------|-----------------------------|--|
| Insertion Loss          | 0.8dB max                   |  |
| Nominal Splitter Loss   | 6.02dB typ                  |  |
| VSWR                    | 1.40:1 max                  |  |
| Isolation               | 18dB min                    |  |
| Amplitude Balance       | ±0.3dB max                  |  |
| Phase Balance           | ± 3° max                    |  |
| Impedance               | 50 Ohm                      |  |
| Input/Output Connectors | SMA-Female                  |  |
| Connector Body          | Stainless Steel, Passivated |  |
| Power Rating            | 30W(Forward)                |  |
| Power Rating            | 2W(Reverse)                 |  |
| Operating Temperature   | -40°C~+80°C                 |  |
| Surface Finishing       | Black Painted               |  |
| Dimensions              | 49.35 × 30 × 10mm           |  |
|                         |                             |  |

#### Drawing not to scale, units:mm[inches]

www.titan-microwave.com Tel: +86 130 866 58398 Email: sales@titan-microwave.com chris@titan-microwave.com

| PART NUMBER<br>TMPD4-07000900-30S            |               | DESCRIPTION<br>Power Divider, 4 Way, 7-9GHz<br>30W, SMA-Female |
|----------------------------------------------|---------------|----------------------------------------------------------------|
| CAGE CODE                                    | SIGNATURE     |                                                                |
|                                              | _ livi's Chen |                                                                |
| EXCEPT AS OTHERWISE PROVIDED BY CONTRACTOR   |               |                                                                |
| THIS DRAWING OR SPECIFICATION IS PROPERTY OF |               |                                                                |
| TITAN MICROWAVE INC. IT IS ISSUED IN STRICT  |               |                                                                |
| CONFIDENCE AND SHALL NOT BE REPRODUCED OR    |               |                                                                |
| USED AS THE BASIS.                           |               |                                                                |