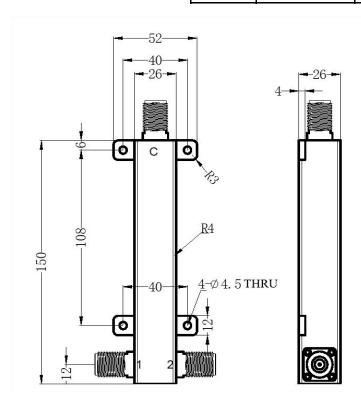

Connectors R53K401-500N5 Temperature Range -45 $^{\circ}$ C $^{\circ}$ +85 $^{\circ}$ C

**RoHS Compliant** 

Drawing not to scale, units:mm

www.titan-microwave.com Tel: +86 130 866 58398

Email: sales@titan-microwave.com chris@titan-microwave.com

| PART NUMBER TMPD2-00520068-200N              |           | DESCRIPTION Power Divider, 2 Way, 520~680MHz 200W, R53K401-500N5 |
|----------------------------------------------|-----------|------------------------------------------------------------------|
| CAGE CODE                                    | SIGNATURE |                                                                  |
|                                              |           |                                                                  |
| EXCEPT AS OTHERWISE PROVIDED BY CONTRACTOR   |           |                                                                  |
| THIS DRAWING OR SPECIFICATION IS PROPERTY OF |           |                                                                  |
| TITAN MICROWAVE INC. IT IS ISSUED IN STRICT  |           |                                                                  |
| CONFIDENCE AND SHALL NOT BE REPRODUCED OR    |           |                                                                  |
| USED AS THE BASIS.                           |           |                                                                  |