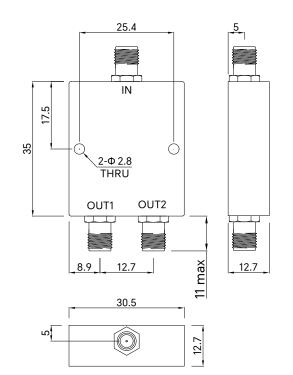

Connector Body Stainless Steel, Passivated

Operating Temperature  $-40^{\circ}\text{C} \sim +70^{\circ}\text{C}$ Storage Temperature  $-55^{\circ}\text{C} \sim +85^{\circ}\text{C}$ Dimensions  $35 \times 30.5 \times 12.7 \text{mm}$ 

## Drawing not to scale, units:mm

www.titan-microwave.com Tel: +86 130 866 58398

Email: sales@titan-microwave.com chris@titan-microwave.com

| DESCRIPTION Power Divider, 2 Way, 2-6GHz 30W, SMA-Female |
|----------------------------------------------------------|
|                                                          |
|                                                          |
|                                                          |
|                                                          |
|                                                          |
|                                                          |
|                                                          |
|                                                          |