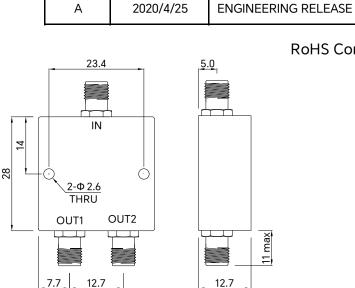

## **Specifications**

Frequency Range 2-4GHz Insertion Loss 0.35dB max (excluding theoretical insertion loss 3.0dB) VSWR(Input) 1.25 max VSWR(Output) 1.2 max Isolation 20dB min Amplitude Balance ±0.2dB max Phase Balance ± 2° max Impedance 50 Ohm Forward Power 30W max **Reverse** Power 1W max 500W max Peak Power Connectors SMA-Female Connector Body Stainless Steel, Passivated Operating Temperature -40°C~+70°C Storage Temperature -55℃~+85℃ Dimensions 28 × 28 × 12.7mm Weight 30q max

DATE

28 5.0 12.7

REV.

Drawing not to scale, units:mm

www.titan-microwave.com Tel: +86 130 866 58398 Email: sales@titan-microwave.com chris@titan-microwave.com

| PART NUMBER TMPD2-02000400-30SA                                                          |                          | DESCRIPTION<br>Power Divider, 2 Way, 2-4GHz<br>30W, SMA-Female |
|------------------------------------------------------------------------------------------|--------------------------|----------------------------------------------------------------|
| CAGE CODE                                                                                | SIGNATURE                |                                                                |
| EXCEPT AS OTHERWIS                                                                       | E PROVIDED BY CONTRACTOR |                                                                |
| THIS DRAWING OR SPECIFICATION IS PROPERTY OF                                             |                          |                                                                |
| TITAN MICROWAVE INC. IT IS ISSUED IN STRICT<br>CONFIDENCE AND SHALL NOT BE REPRODUCED OR |                          |                                                                |
| USED AS THE BASIS.                                                                       |                          |                                                                |