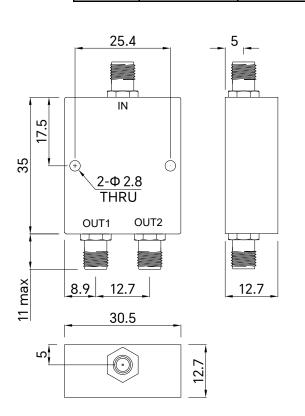

## Specifications

| Frequency Range<br>Insertion Loss                                                                                                                                                                    | 1-2GHz<br>0.35dB max<br>(excluding theoretical insertion loss 3.0dB)                                                                                                                                                 |
|------------------------------------------------------------------------------------------------------------------------------------------------------------------------------------------------------|----------------------------------------------------------------------------------------------------------------------------------------------------------------------------------------------------------------------|
| VSWR(Input)<br>VSWR(Output)<br>Isolation<br>Amplitude Balance<br>Phase Balance<br>Impedance<br>Forward Power<br>Reverse Power<br>Peak Power<br>Connectors<br>Connector Body<br>Operating Temperature | (excluding theoretical insertion loss 3.0dB)<br>1.25 max<br>1.2 max<br>20dB min<br>± 0.15dB max<br>± 1.5° max<br>50 Ohm<br>30W max<br>1W max<br>500W max<br>SMA-Female<br>Stainless Steel, Passivated<br>-40°C~+70°C |
| Storage Temperature<br>Dimensions                                                                                                                                                                    | -55℃~+85℃<br>35 × 30.5 × 12.7mm                                                                                                                                                                                      |

## Drawing not to scale, units:mm

www.titan-microwave.com Tel: +86 130 866 58398 Email: sales@titan-microwave.com chris@titan-microwave.com

| PART NUMBER<br>TMPD2-0                     | 1000200-305                                                                                                    | DESCRIPTION<br>Power Divider, 2 Way, 1-2GHz<br>30W, SMA-Female |
|--------------------------------------------|----------------------------------------------------------------------------------------------------------------|----------------------------------------------------------------|
| CAGE CODE                                  | SIGNATURE                                                                                                      |                                                                |
| THIS DRAWING OR SPE<br>TITAN MICROWAVE INC | E PROVIDED BY CONTRACTOR<br>CIFICATION IS PROPERTY OF<br>C. IT IS ISSUED IN STRICT<br>ALL NOT BE REPRODUCED OR |                                                                |
| USED AS THE BASIS.                         |                                                                                                                |                                                                |