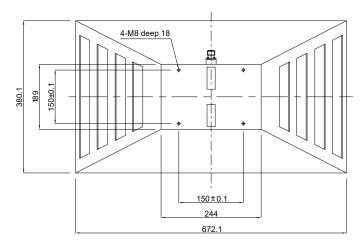

## Drawing not to scale, units:mm

www.titan-microwave.com Tel: +86 130 866 58398 Email: sales@titan-microwave.com chris@titan-microwave.com

| PART NUMBER                                                  |                           | DESCRIPTION |
|--------------------------------------------------------------|---------------------------|-------------|
| TMDRHA-00400600-N                                            |                           |             |
| CAGE CODE                                                    | SIGNATURE                 |             |
|                                                              |                           |             |
| EXCEPT AS OTHERWISE                                          | PROVIDED BY CONTRACTOR    |             |
| THIS DRAWING OR SPEC                                         | CIFICATION IS PROPERTY OF |             |
| TITAN MICROWAVE INC                                          | . IT IS ISSUED IN STRICT  |             |
| CONFIDENCE AND SHALL NOT BE REPRODUCED OR USED AS THE BASIS. |                           |             |
|                                                              |                           |             |