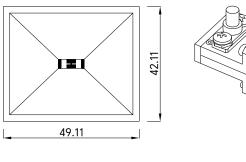

## SPECIFICATIONS

| Frequency Range | 18~50GHz                |
|-----------------|-------------------------|
| VSWR            | 1.5:1 typ               |
| Gain            | 20dBi typ               |
| Polarization    | Linear                  |
| Connector       | 2.4mm-Female            |
| Material        | Aluminum                |
| Surface Finish  | Black Painted           |
| Dimensions      | 49.11 × 42.11 × 98.15mm |