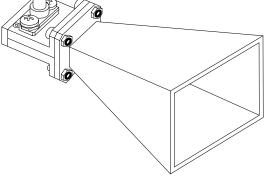

## Drawing not to scale, units:mm

www.titan-microwave.com Tel: +86 130 866 58398 Email: sales@titan-microwave.com chris@titan-microwave.com

| PART NUMBER<br>TMBDHA-18005000-204           |           | DESCRIPTION<br>Broadband Horn Antenna, 18-50GHz, 20dB<br>2.4mm-Female |
|----------------------------------------------|-----------|-----------------------------------------------------------------------|
| CAGE CODE                                    | SIGNATURE |                                                                       |
|                                              |           |                                                                       |
| EXCEPT AS OTHERWISE PROVIDED BY CONTRACTOR   |           |                                                                       |
| THIS DRAWING OR SPECIFICATION IS PROPERTY OF |           |                                                                       |
| TITAN MICROWAVE INC. IT IS ISSUED IN STRICT  |           |                                                                       |
| CONFIDENCE AND SHALL NOT BE REPRODUCED OR    |           |                                                                       |
| USED AS THE BASIS.                           |           |                                                                       |
|                                              |           |                                                                       |