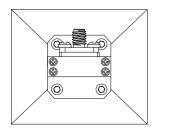

## SPECIFICATIONS

| Frequency Range | 18~50GHz                |
|-----------------|-------------------------|
| VSWR            | 1.5:1 typ               |
| Gain            | 20dBi typ               |
| Polarization    | Linear                  |
| Connector       | 2.4mm-Female            |
| Material        | Aluminum                |
| Surface Finish  | Black Painted           |
| Dimensions      | 49.11 × 42.11 × 98.15mm |