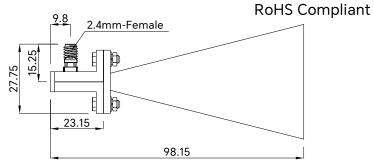

## SPECIFICATIONS

| Frequency Range | 18~50GHz                |
|-----------------|-------------------------|
| VSWR            | 1.5:1 typ               |
| Gain            | 20dBi typ               |
| Polarization    | Linear                  |
| Connector       | 2.4mm-Female            |
| Material        | Aluminum                |
| Surface Finish  | Black Painted           |
| Dimensions      | 49.11 × 42.11 × 98.15mm |

## Drawing not to scale, units:mm

www.titan-microwave.com Tel: +86 130 866 58398 Email: sales@titan-microwave.com chris@titan-microwave.com

| PART NUMBER<br>TMBDHA-18005000-204           |           | DESCRIPTION<br>Broadband Horn Antenna, 18-50GHz, 20dB<br>2.4mm-Female |
|----------------------------------------------|-----------|-----------------------------------------------------------------------|
| CAGE CODE                                    | SIGNATURE |                                                                       |
|                                              |           |                                                                       |
| EXCEPT AS OTHERWISE PROVIDED BY CONTRACTOR   |           |                                                                       |
| THIS DRAWING OR SPECIFICATION IS PROPERTY OF |           |                                                                       |
| TITAN MICROWAVE INC. IT IS ISSUED IN STRICT  |           |                                                                       |
| CONFIDENCE AND SHALL NOT BE REPRODUCED OR    |           |                                                                       |
| USED AS THE BASIS.                           |           |                                                                       |
|                                              |           |                                                                       |