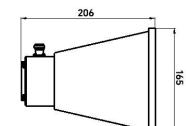

## **RoHS** Compliant

| Frequency Range       | 1~20GHz           |
|-----------------------|-------------------|
| VSWR                  | 2.5:1 typ         |
| Gain                  | 9dBi typ          |
| Polarization          | Linear            |
| Power Rating          | 50W               |
| Connector             | N-Female          |
| Material              | Aluminum          |
| Surface Finish        | Gray Painted      |
| Dimensions            | 206 × 165 × 260mm |
| Operating Temperature | <b>-</b> 25℃~+55℃ |
| Stotage Temperature   | <b>-</b> 45℃~+75℃ |
| Weight                | 1.7kg             |
|                       |                   |

Drawing not to scale, units:mm

www.titan-microwave.com Tel: +86 130 866 58398 Email: sales@titan-microwave.com chris@titan-microwave.com

| PART NUMBER TMBDHA-01002000-9N                                                                                                                                                                               |           | DESCRIPTION<br>Broadband Horn Antenna, 1-20GHz, Gain 9dBi<br>N-Female |
|--------------------------------------------------------------------------------------------------------------------------------------------------------------------------------------------------------------|-----------|-----------------------------------------------------------------------|
| CAGE CODE                                                                                                                                                                                                    | SIGNATURE |                                                                       |
| EXCEPT AS OTHERWISE PROVIDED BY CONTRACTOR<br>THIS DRAWING OR SPECIFICATION IS PROPERTY OF<br>TITAN MICROWAVE INC. IT IS ISSUED IN STRICT<br>CONFIDENCE AND SHALL NOT BE REPRODUCED OR<br>USED AS THE BASIS. |           |                                                                       |