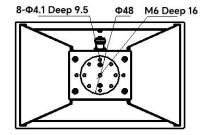

## **RoHS** Compliant

| Frequency Range       | 1~20GHz           |
|-----------------------|-------------------|
| VSWR                  | 2.5:1 typ         |
| Gain                  | 9dBi typ          |
| Polarization          | Linear            |
| Power Rating          | 50W               |
| Connector             | N-Female          |
| Material              | Aluminum          |
| Surface Finish        | Gray Painted      |
| Dimensions            | 206 × 165 × 260mm |
| Operating Temperature | <b>-</b> 25℃~+55℃ |
| Stotage Temperature   | <b>-</b> 45℃~+75℃ |
| Weight                | 1.7kg             |
|                       |                   |

Drawing not to scale, units:mm

www.titan-microwave.com Tel: +86 130 866 58398 Email: sales@titan-microwave.com chris@titan-microwave.com

| PART NUMBER TMBDHA-01002000-9N                                                                                                                                                                               |           | DESCRIPTION<br>Broadband Horn Antenna, 1-20GHz, Gain 9dBi<br>N-Female |
|--------------------------------------------------------------------------------------------------------------------------------------------------------------------------------------------------------------|-----------|-----------------------------------------------------------------------|
| CAGE CODE                                                                                                                                                                                                    | SIGNATURE |                                                                       |
| EXCEPT AS OTHERWISE PROVIDED BY CONTRACTOR<br>THIS DRAWING OR SPECIFICATION IS PROPERTY OF<br>TITAN MICROWAVE INC. IT IS ISSUED IN STRICT<br>CONFIDENCE AND SHALL NOT BE REPRODUCED OR<br>USED AS THE BASIS. |           |                                                                       |