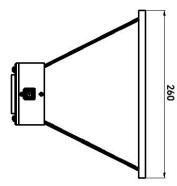

## **RoHS** Compliant

| Frequency Range       | 1~20GHz           |
|-----------------------|-------------------|
| VSWR                  | 2.5:1 typ         |
| Gain                  | 9dBi typ          |
| Polarization          | Linear            |
| Power Rating          | 50W               |
| Connector             | N-Female          |
| Material              | Aluminum          |
| Surface Finish        | Gray Painted      |
| Dimensions            | 206 × 165 × 260mm |
| Operating Temperature | <b>-</b> 25℃~+55℃ |
| Stotage Temperature   | <b>-</b> 45℃~+75℃ |
| Weight                | 1.7kg             |
|                       |                   |

Drawing not to scale, units:mm

www.titan-microwave.com Tel: +86 130 866 58398 Email: sales@titan-microwave.com chris@titan-microwave.com

| PART NUMBER TMBDHA-01002000-9N                                                                                                                                                                               |           | DESCRIPTION<br>Broadband Horn Antenna, 1-20GHz, Gain 9dBi<br>N-Female |
|--------------------------------------------------------------------------------------------------------------------------------------------------------------------------------------------------------------|-----------|-----------------------------------------------------------------------|
| CAGE CODE                                                                                                                                                                                                    | SIGNATURE |                                                                       |
| EXCEPT AS OTHERWISE PROVIDED BY CONTRACTOR<br>THIS DRAWING OR SPECIFICATION IS PROPERTY OF<br>TITAN MICROWAVE INC. IT IS ISSUED IN STRICT<br>CONFIDENCE AND SHALL NOT BE REPRODUCED OR<br>USED AS THE BASIS. |           |                                                                       |