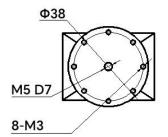

## **SPECIFICATIONS**

Frequency Range 5~40GHz
VSWR 2.0:1 typ
Gain 10dBi typ
Polarization Linear
3dB Beamwidth 8°~95°

Power Rating 20W

Connector 2.92mm-Female

 $\begin{array}{lll} \text{Material} & \text{Aluminum} \\ \text{Surface Finish} & \text{Gray Painted} \\ \text{Dimensions} & 83 \times 51 \times 44 \text{mm} \\ \text{Operating Temperature} & -25^{\circ}\text{C} \sim +65^{\circ}\text{C} \\ \text{Storage Temperature} & -45^{\circ}\text{C} \sim +75^{\circ}\text{C} \\ \end{array}$ 

Weight 200g

Drawing not to scale, units:mm

www.titan-microwave.com Tel: +86 130 866 58398

Email: sales@titan-microwave.com chris@titan-microwave.com

| PART NUMBER                                |                         | DESCRIPTION                                            |  |
|--------------------------------------------|-------------------------|--------------------------------------------------------|--|
| TMBDHA-05004000-10K                        |                         | Broadband Horn Antenna, 5-40GHz, 10dB<br>2.92mm-Female |  |
| CAGE CODE                                  | SIGNATURE               |                                                        |  |
|                                            |                         |                                                        |  |
| EXCEPT AS OTHERWISE PROVIDED BY CONTRACTOR |                         |                                                        |  |
| THIS DRAWING OR SPECI                      | FICATION IS PROPERTY OF |                                                        |  |
| TITAN MICROWAVE INC.                       | IT IS ISSUED IN STRICT  |                                                        |  |
| CONFIDENCE AND SHALI                       | L NOT BE REPRODUCED OR  |                                                        |  |
| USED AS THE BASIS.                         |                         |                                                        |  |
|                                            |                         |                                                        |  |