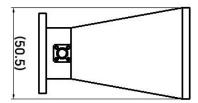

## **SPECIFICATIONS**

Frequency Range 5~40GHz
VSWR 2.0:1 typ
Gain 10dBi typ
Polarization Linear
3dB Beamwidth 8°~95°

Power Rating 20W

Connector 2.92mm-Female

 $\begin{array}{lll} \text{Material} & \text{Aluminum} \\ \text{Surface Finish} & \text{Gray Painted} \\ \text{Dimensions} & 83 \times 51 \times 44 \text{mm} \\ \text{Operating Temperature} & -25^{\circ}\text{C} \sim +65^{\circ}\text{C} \\ \text{Storage Temperature} & -45^{\circ}\text{C} \sim +75^{\circ}\text{C} \\ \end{array}$ 

Weight 200g

Drawing not to scale, units:mm

www.titan-microwave.com Tel: +86 130 866 58398

Email: sales@titan-microwave.com chris@titan-microwave.com

| PART NUMBER                                |                         | DESCRIPTION                                            |  |
|--------------------------------------------|-------------------------|--------------------------------------------------------|--|
| TMBDHA-05004000-10K                        |                         | Broadband Horn Antenna, 5-40GHz, 10dB<br>2.92mm-Female |  |
| CAGE CODE                                  | SIGNATURE               |                                                        |  |
|                                            |                         |                                                        |  |
| EXCEPT AS OTHERWISE PROVIDED BY CONTRACTOR |                         |                                                        |  |
| THIS DRAWING OR SPECI                      | FICATION IS PROPERTY OF |                                                        |  |
| TITAN MICROWAVE INC.                       | IT IS ISSUED IN STRICT  |                                                        |  |
| CONFIDENCE AND SHALI                       | L NOT BE REPRODUCED OR  |                                                        |  |
| USED AS THE BASIS.                         |                         |                                                        |  |
|                                            |                         |                                                        |  |