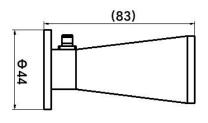

## **SPECIFICATIONS**

Frequency Range 5~40GHz
VSWR 2.0:1 typ
Gain 10dBi typ
Polarization Linear
3dB Beamwidth 8°~95°

Power Rating 20W

Connector 2.92mm-Female

 $\begin{array}{lll} \text{Material} & \text{Aluminum} \\ \text{Surface Finish} & \text{Gray Painted} \\ \text{Dimensions} & 83 \times 51 \times 44 \text{mm} \\ \text{Operating Temperature} & -25^{\circ}\text{C} \sim +65^{\circ}\text{C} \\ \text{Storage Temperature} & -45^{\circ}\text{C} \sim +75^{\circ}\text{C} \\ \end{array}$ 

Weight 200g

Drawing not to scale, units:mm

www.titan-microwave.com Tel: +86 130 866 58398

Email: sales@titan-microwave.com chris@titan-microwave.com

| PART NUMBER                                |                         | DESCRIPTION                                            |  |
|--------------------------------------------|-------------------------|--------------------------------------------------------|--|
| TMBDHA-05004000-10K                        |                         | Broadband Horn Antenna, 5-40GHz, 10dB<br>2.92mm-Female |  |
| CAGE CODE                                  | SIGNATURE               |                                                        |  |
|                                            |                         |                                                        |  |
| EXCEPT AS OTHERWISE PROVIDED BY CONTRACTOR |                         |                                                        |  |
| THIS DRAWING OR SPECI                      | FICATION IS PROPERTY OF |                                                        |  |
| TITAN MICROWAVE INC.                       | IT IS ISSUED IN STRICT  |                                                        |  |
| CONFIDENCE AND SHALI                       | L NOT BE REPRODUCED OR  |                                                        |  |
| USED AS THE BASIS.                         |                         |                                                        |  |
|                                            |                         |                                                        |  |