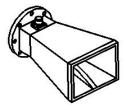

## **SPECIFICATIONS**

Frequency Range 5~40GHz
VSWR 2.0:1 typ
Gain 10dBi typ
Polarization Linear
3dB Beamwidth 8°~95°

Power Rating 20W

Connector 2.92mm-Female

 $\begin{array}{lll} \text{Material} & \text{Aluminum} \\ \text{Surface Finish} & \text{Gray Painted} \\ \text{Dimensions} & 83 \times 51 \times 44 \text{mm} \\ \text{Operating Temperature} & -25^{\circ}\text{C} \sim +65^{\circ}\text{C} \\ \text{Storage Temperature} & -45^{\circ}\text{C} \sim +75^{\circ}\text{C} \\ \end{array}$ 

Weight 200g

Drawing not to scale, units:mm

www.titan-microwave.com Tel: +86 130 866 58398

Email: sales@titan-microwave.com chris@titan-microwave.com

| PART NUMBER                                |                         | DESCRIPTION                                            |  |
|--------------------------------------------|-------------------------|--------------------------------------------------------|--|
| TMBDHA-05004000-10K                        |                         | Broadband Horn Antenna, 5-40GHz, 10dB<br>2.92mm-Female |  |
| CAGE CODE                                  | SIGNATURE               |                                                        |  |
|                                            |                         |                                                        |  |
| EXCEPT AS OTHERWISE PROVIDED BY CONTRACTOR |                         |                                                        |  |
| THIS DRAWING OR SPECI                      | FICATION IS PROPERTY OF |                                                        |  |
| TITAN MICROWAVE INC.                       | IT IS ISSUED IN STRICT  |                                                        |  |
| CONFIDENCE AND SHALI                       | L NOT BE REPRODUCED OR  |                                                        |  |
| USED AS THE BASIS.                         |                         |                                                        |  |
|                                            |                         |                                                        |  |